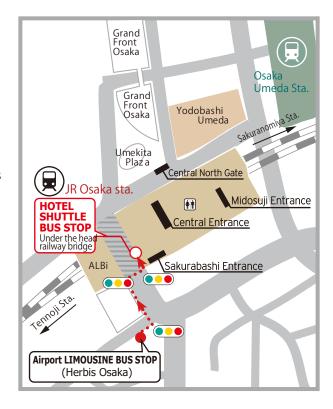

(For guests using our complimentary shuttle bus)

- The shuttle bus stop is 5 minutes walk from Airport Limousine Bus Stop. (Herbis Osaka)
- \* Please refer to the right map to locate the Hotel shuttle bus stop.
  - Free of charge.
  - Time required: approximately 15 minutes
  - Operates between 8:05 a.m. and 9:50 p.m. on weekdays
  - Operates between 8:00 a.m. and 9:50 p.m. on weekends & Holidays
- \* Click here for the further information of the shuttle. https://www.imperialhotel.co.jp/e/osaka/access/bus.html