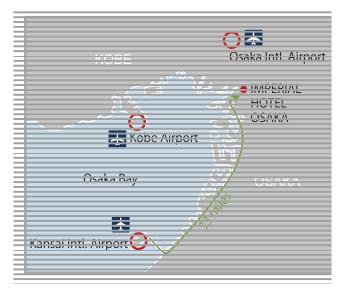

For those guests who will take a Airport Limousine Bus to transfer from Kansai International Airport(KIX) to IMPERIAL HOTEL OSAKA

1. After arriving at the airport, board the Limousine Bus.

## [Arriving at Terminal 1]

Proceed ahead to the exit and take the bus bound for Osaka Station departing from 5 (1st level)

## [Arriving at Terminal 2]

Proceed ahead to the exit and take the bus bound for Osaka Station departing from 1 (1st level)

- 2. In both cases, get off at the Herbis Osaka stop.
  - Time required to travel to Herbis Osaka: approximately 1 hour
  - Buses leave every 20 to 30 minutes between 6:00 a.m. and Midnight
  - Price: Adults: 1,600 yen, Children (6-11): 800 yen
- 3. After alighting at Herbis Osaka, you may either take the Complimentary Shuttle Services or take a taxi to IMPERIAL HOTEL OSAKA.