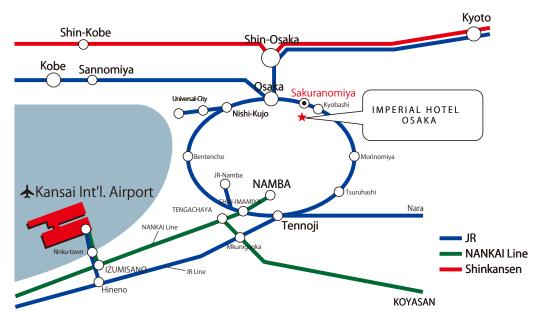

For those guests who will take a NANKAI Train (Nankai Electric Railway) from Kansai International Airport(KIX) to IMPERIAL HOTEL OSAKA

- 1. Take the elevator from the 1st level of Terminal 1 to the 2nd level.
- 2. Leave the terminal building and head to the building opposite, over the connecting bridge.
- 3. Buy a Nankai ticket to Namba Station (the terminus) using the Automatic Ticket machine on the left-hand side.