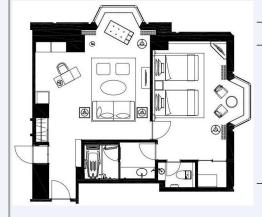

#### **Privileges**

Complimentary Hotel Parking up to 2 cars

**Complimentary Amenities** replenished at every room cleaning

\*The room photo and floor plan are used for illustrative purposes. Actual rooms may differ from the photo and layout shown.

## **Basic Information**

| Floor Space | 72.4 sqm / 775sqft              |
|-------------|---------------------------------|
| Bed Sizes   | Twin: W 110 cm x L 205 cm       |
|             | (43 in x 81 in)                 |
|             | King: W 220 cm x L 205 cm       |
|             | (87 in x 81 in)                 |
| Capacity    | 1-2 persons                     |
|             | Shampoo / Conditioner / Body So |