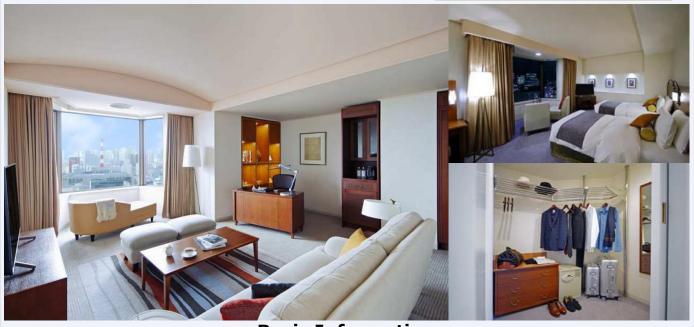

## **High Floor**

# **Ginza View Corner Suite**

## **Basic Information**

| Floor Space | 72.4 sqm / 775sqft              |
|-------------|---------------------------------|
| Bed Sizes   | Twin: W 110 cm x L 205 cm       |
|             | (43 in x 81 in)                 |
|             | King: W 220 cm x L 205 cm       |
|             | (87 in x 81 in)                 |
| Capacity    | 1-2 persons                     |
|             | Shampoo / Conditioner / Body So |