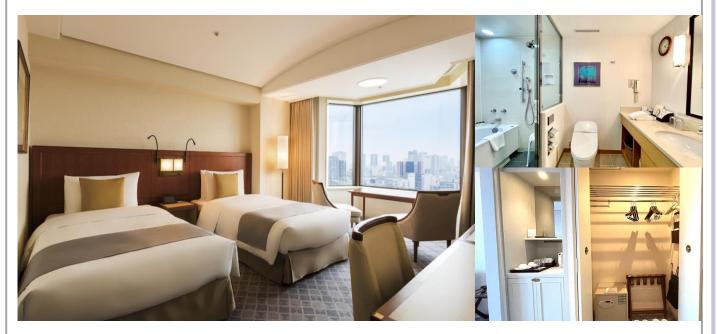

## <u>Studio</u>

\*The room photo and floor plan are used for illustrative purposes. Actual rooms may differ from the photo and layout shown.

## **Basic Information**

|  |  | Floor Space                                                                                                        | approx. 30m / approx.323sqft                                                                                                                                                                                                                          |
|--|--|--------------------------------------------------------------------------------------------------------------------|-------------------------------------------------------------------------------------------------------------------------------------------------------------------------------------------------------------------------------------------------------|
|  |  | Bed Sizes                                                                                                          | Twin: W 110 cm x L 205 cm                                                                                                                                                                                                                             |
|  |  |                                                                                                                    | (43 in x 81 in)                                                                                                                                                                                                                                       |
|  |  |                                                                                                                    | King: W 170 cm x L 205 cm                                                                                                                                                                                                                             |
|  |  |                                                                                                                    | (67 in x 81 in)                                                                                                                                                                                                                                       |
|  |  | Capacity                                                                                                           | 1-2 persons                                                                                                                                                                                                                                           |
|  |  | Amenities                                                                                                          | Shampoo / Conditioner / Body Soap<br>/ Body Lotion / Soap / Toothbrush-<br>Toothpaste / Shaving Sets /<br>Cotton Sticks / Combs / Shower<br>Caps / Body Towels / Face Towels /<br>Hand Towels / Bath Towels /<br>Nightwear / Slippers / Mineral water |
|  |  | Facilities                                                                                                         | TV (32 inches), streaming device<br>included / Satellite broadcasts / Free<br>internet connection (wired / wireless) /<br>Refrigerator / Water heater /<br>Body scale / Hair dryer / Safety box /<br>Humidified air purifier                          |
|  |  | *Please note amenities will be provided only on the day of arrival.<br>Room cleaning is provided 3 times per week. |                                                                                                                                                                                                                                                       |