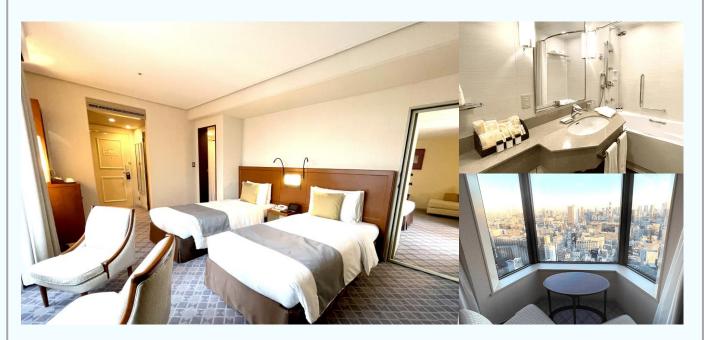

## **Regular Floor**

## **Connecting Studios**

\*The room photo and floor plan are used for illustrative purposes. Actual rooms may differ from the photo and layout shown.

Ø

## **Basic Information**

| Floor Space |            | 34m +35.6m                                                                                                                                                                                                                                           |
|-------------|------------|------------------------------------------------------------------------------------------------------------------------------------------------------------------------------------------------------------------------------------------------------|
|             |            | / 366sqft + 383sqft                                                                                                                                                                                                                                  |
|             | Bed Sizes  | Twin: W 110 cm x L 205 cm                                                                                                                                                                                                                            |
|             |            | (43 in x 81 in)                                                                                                                                                                                                                                      |
|             | Capacity   | 1-2 persons x 2 rooms                                                                                                                                                                                                                                |
|             | Amenities  | Shampoo / Conditioner / Body Soap<br>/ Body Lotion / Soap / Toothbrush-<br>Toothpaste / Shaving Sets /<br>Cotton Sticks / Combs / Shower<br>Caps / Body Towels / Face Towels /<br>Hand Towels / Bath Towels /<br>Nightwear / Slippers /Mineral water |
| 1           | Facilities | TV (32 inches), streaming device<br>included / Satellite broadcasts / Free                                                                                                                                                                           |
|             |            | internet connection (wired / wireless) /<br>Refrigerator / Water heater /<br>Body scale / Hair dryer / Safety box /<br>Humidified air purifier                                                                                                       |
|             |            |                                                                                                                                                                                                                                                      |